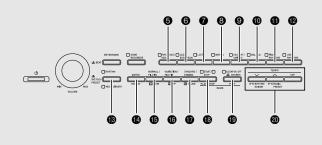

# **General Guide**

ORGAN button

| (POWER) button                           | STRINGS button                                                                                                                                                                                                                                                                                                                                                                                                                                                                                                                                                                                                                                                                                                                                                                                                                                                                                                                                                                                                                                                                                                                                                                                                                                                                                                                                                                                                                                                                                                                                                                                                                                                                                                                                                                                                                                                                                                                                                                                                                                                                                                              |
|------------------------------------------|-----------------------------------------------------------------------------------------------------------------------------------------------------------------------------------------------------------------------------------------------------------------------------------------------------------------------------------------------------------------------------------------------------------------------------------------------------------------------------------------------------------------------------------------------------------------------------------------------------------------------------------------------------------------------------------------------------------------------------------------------------------------------------------------------------------------------------------------------------------------------------------------------------------------------------------------------------------------------------------------------------------------------------------------------------------------------------------------------------------------------------------------------------------------------------------------------------------------------------------------------------------------------------------------------------------------------------------------------------------------------------------------------------------------------------------------------------------------------------------------------------------------------------------------------------------------------------------------------------------------------------------------------------------------------------------------------------------------------------------------------------------------------------------------------------------------------------------------------------------------------------------------------------------------------------------------------------------------------------------------------------------------------------------------------------------------------------------------------------------------------------|
| VOLUME controller                        | VARIOUS button                                                                                                                                                                                                                                                                                                                                                                                                                                                                                                                                                                                                                                                                                                                                                                                                                                                                                                                                                                                                                                                                                                                                                                                                                                                                                                                                                                                                                                                                                                                                                                                                                                                                                                                                                                                                                                                                                                                                                                                                                                                                                                              |
| METRONOME button                         | GM TONES button                                                                                                                                                                                                                                                                                                                                                                                                                                                                                                                                                                                                                                                                                                                                                                                                                                                                                                                                                                                                                                                                                                                                                                                                                                                                                                                                                                                                                                                                                                                                                                                                                                                                                                                                                                                                                                                                                                                                                                                                                                                                                                             |
| SONG RECORDER button                     | <b>FUNCTION</b> button                                                                                                                                                                                                                                                                                                                                                                                                                                                                                                                                                                                                                                                                                                                                                                                                                                                                                                                                                                                                                                                                                                                                                                                                                                                                                                                                                                                                                                                                                                                                                                                                                                                                                                                                                                                                                                                                                                                                                                                                                                                                                                      |
| OPS/DANCE/ROCK button                    |                                                                                                                                                                                                                                                                                                                                                                                                                                                                                                                                                                                                                                                                                                                                                                                                                                                                                                                                                                                                                                                                                                                                                                                                                                                                                                                                                                                                                                                                                                                                                                                                                                                                                                                                                                                                                                                                                                                                                                                                                                                                                                                             |
| JAZZ/EUROPEAN button                     | BANK, REVERB button                                                                                                                                                                                                                                                                                                                                                                                                                                                                                                                                                                                                                                                                                                                                                                                                                                                                                                                                                                                                                                                                                                                                                                                                                                                                                                                                                                                                                                                                                                                                                                                                                                                                                                                                                                                                                                                                                                                                                                                                                                                                                                         |
| LATIN button                             | BEGISTRATION 1/A, CHORUS button                                                                                                                                                                                                                                                                                                                                                                                                                                                                                                                                                                                                                                                                                                                                                                                                                                                                                                                                                                                                                                                                                                                                                                                                                                                                                                                                                                                                                                                                                                                                                                                                                                                                                                                                                                                                                                                                                                                                                                                                                                                                                             |
| WORLD button                             | REGISTRATION 2/B, EXIT button                                                                                                                                                                                                                                                                                                                                                                                                                                                                                                                                                                                                                                                                                                                                                                                                                                                                                                                                                                                                                                                                                                                                                                                                                                                                                                                                                                                                                                                                                                                                                                                                                                                                                                                                                                                                                                                                                                                                                                                                                                                                                               |
| OUNTRY/VARIOUS button                    | REGISTRATION 3/C, < button                                                                                                                                                                                                                                                                                                                                                                                                                                                                                                                                                                                                                                                                                                                                                                                                                                                                                                                                                                                                                                                                                                                                                                                                                                                                                                                                                                                                                                                                                                                                                                                                                                                                                                                                                                                                                                                                                                                                                                                                                                                                                                  |
| BALLAD button                            | <b>BEGISTRATION 4/D</b> , > button                                                                                                                                                                                                                                                                                                                                                                                                                                                                                                                                                                                                                                                                                                                                                                                                                                                                                                                                                                                                                                                                                                                                                                                                                                                                                                                                                                                                                                                                                                                                                                                                                                                                                                                                                                                                                                                                                                                                                                                                                                                                                          |
| PIANO RHYTHMS button                     | STORE, ENTER button                                                                                                                                                                                                                                                                                                                                                                                                                                                                                                                                                                                                                                                                                                                                                                                                                                                                                                                                                                                                                                                                                                                                                                                                                                                                                                                                                                                                                                                                                                                                                                                                                                                                                                                                                                                                                                                                                                                                                                                                                                                                                                         |
| <b>USER RHYTHMS</b> button               | SPLIT, SPLIT POINT button                                                                                                                                                                                                                                                                                                                                                                                                                                                                                                                                                                                                                                                                                                                                                                                                                                                                                                                                                                                                                                                                                                                                                                                                                                                                                                                                                                                                                                                                                                                                                                                                                                                                                                                                                                                                                                                                                                                                                                                                                                                                                                   |
| RHYTHM, MUSIC LIBRARY button             | O AUTO HARMONIZE, USB DEVICE MODE button                                                                                                                                                                                                                                                                                                                                                                                                                                                                                                                                                                                                                                                                                                                                                                                                                                                                                                                                                                                                                                                                                                                                                                                                                                                                                                                                                                                                                                                                                                                                                                                                                                                                                                                                                                                                                                                                                                                                                                                                                                                                                    |
| INTRO, REPEAT button                     | Output Description August A |
| B NORMAL/FILL-IN, ◄◄REW button           | PITCH BEND wheel                                                                                                                                                                                                                                                                                                                                                                                                                                                                                                                                                                                                                                                                                                                                                                                                                                                                                                                                                                                                                                                                                                                                                                                                                                                                                                                                                                                                                                                                                                                                                                                                                                                                                                                                                                                                                                                                                                                                                                                                                                                                                                            |
| <b>I VARIATION/FILL-IN, ►► FF</b> button | Pedal connector                                                                                                                                                                                                                                                                                                                                                                                                                                                                                                                                                                                                                                                                                                                                                                                                                                                                                                                                                                                                                                                                                                                                                                                                                                                                                                                                                                                                                                                                                                                                                                                                                                                                                                                                                                                                                                                                                                                                                                                                                                                                                                             |
| SYNCHRO/ENDING, PAUSE button             | USB flash drive port                                                                                                                                                                                                                                                                                                                                                                                                                                                                                                                                                                                                                                                                                                                                                                                                                                                                                                                                                                                                                                                                                                                                                                                                                                                                                                                                                                                                                                                                                                                                                                                                                                                                                                                                                                                                                                                                                                                                                                                                                                                                                                        |
| START/STOP, PLAY/STOP button             | <b>USB</b> port                                                                                                                                                                                                                                                                                                                                                                                                                                                                                                                                                                                                                                                                                                                                                                                                                                                                                                                                                                                                                                                                                                                                                                                                                                                                                                                                                                                                                                                                                                                                                                                                                                                                                                                                                                                                                                                                                                                                                                                                                                                                                                             |
| ACCOMP ON/OFF, PART button               | IINE OUT R, L/MONO jacks                                                                                                                                                                                                                                                                                                                                                                                                                                                                                                                                                                                                                                                                                                                                                                                                                                                                                                                                                                                                                                                                                                                                                                                                                                                                                                                                                                                                                                                                                                                                                                                                                                                                                                                                                                                                                                                                                                                                                                                                                                                                                                    |
| TEMPO, RHYTHM EDITOR, MUSIC PRESET       | UINE IN R, L/MONO jacks                                                                                                                                                                                                                                                                                                                                                                                                                                                                                                                                                                                                                                                                                                                                                                                                                                                                                                                                                                                                                                                                                                                                                                                                                                                                                                                                                                                                                                                                                                                                                                                                                                                                                                                                                                                                                                                                                                                                                                                                                                                                                                     |
| buttons                                  | MIDI OUT/IN terminals                                                                                                                                                                                                                                                                                                                                                                                                                                                                                                                                                                                                                                                                                                                                                                                                                                                                                                                                                                                                                                                                                                                                                                                                                                                                                                                                                                                                                                                                                                                                                                                                                                                                                                                                                                                                                                                                                                                                                                                                                                                                                                       |
| O Display                                | DC 24V terminal                                                                                                                                                                                                                                                                                                                                                                                                                                                                                                                                                                                                                                                                                                                                                                                                                                                                                                                                                                                                                                                                                                                                                                                                                                                                                                                                                                                                                                                                                                                                                                                                                                                                                                                                                                                                                                                                                                                                                                                                                                                                                                             |
| GRAND PIANO button                       | PHONES jacks                                                                                                                                                                                                                                                                                                                                                                                                                                                                                                                                                                                                                                                                                                                                                                                                                                                                                                                                                                                                                                                                                                                                                                                                                                                                                                                                                                                                                                                                                                                                                                                                                                                                                                                                                                                                                                                                                                                                                                                                                                                                                                                |
| ELEC PIANO button                        |                                                                                                                                                                                                                                                                                                                                                                                                                                                                                                                                                                                                                                                                                                                                                                                                                                                                                                                                                                                                                                                                                                                                                                                                                                                                                                                                                                                                                                                                                                                                                                                                                                                                                                                                                                                                                                                                                                                                                                                                                                                                                                                             |
|                                          |                                                                                                                                                                                                                                                                                                                                                                                                                                                                                                                                                                                                                                                                                                                                                                                                                                                                                                                                                                                                                                                                                                                                                                                                                                                                                                                                                                                                                                                                                                                                                                                                                                                                                                                                                                                                                                                                                                                                                                                                                                                                                                                             |